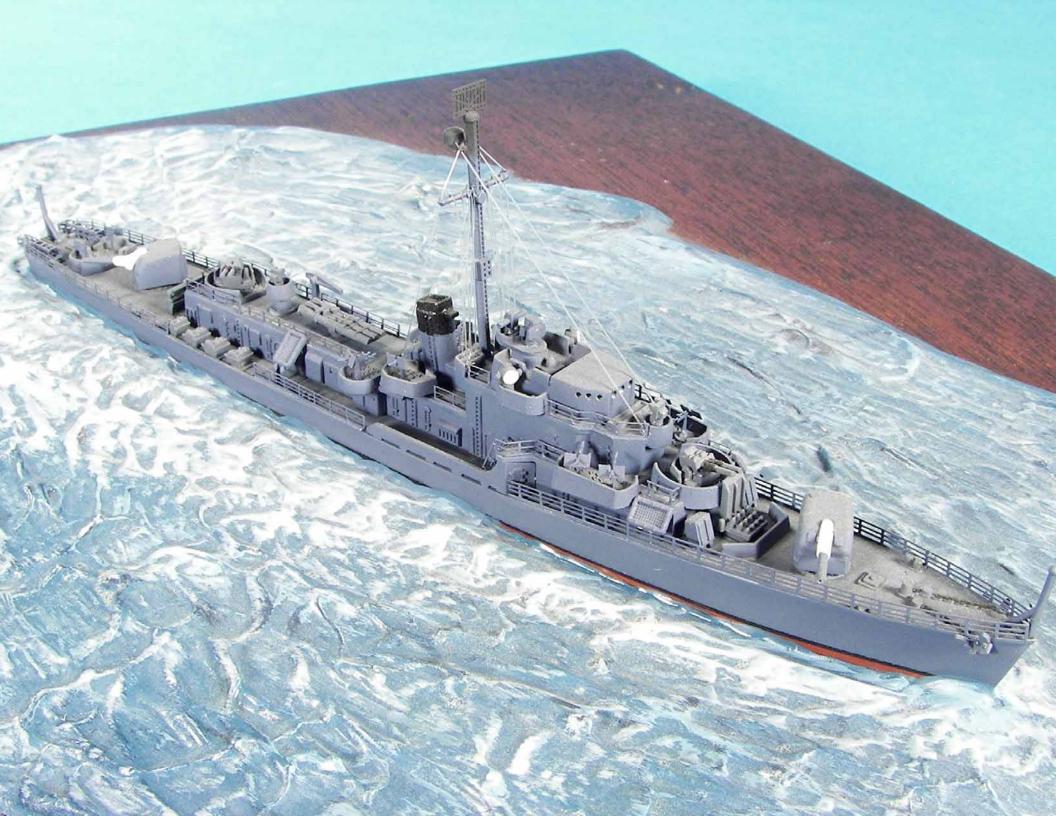

## MIKE ASHEY PRODUCTIONS

1/700 SCALE BUTLER CLASS DESTROYER ESCORT MANUFACTURER : SKYWAVE MODEL BUILT BY : MIKE ASHEY

## AND BUILDING NOTES

This Skywave 1/700 scale Butler class destroyer escort measures a little over 5 inches long. I added some photoetch details such as railings, depth charge racks, radars and 20mm guns. The trick on these small scale kits is to paint them with various shades of paint so that the appearance of the model is enhanced making it easy for the eye to pick out details. The water was achieved with acrylic gel medium painted and highlighted with water base paints. Setting the model at a slight angle plowing through slightly rough seas also enhances its appearance.