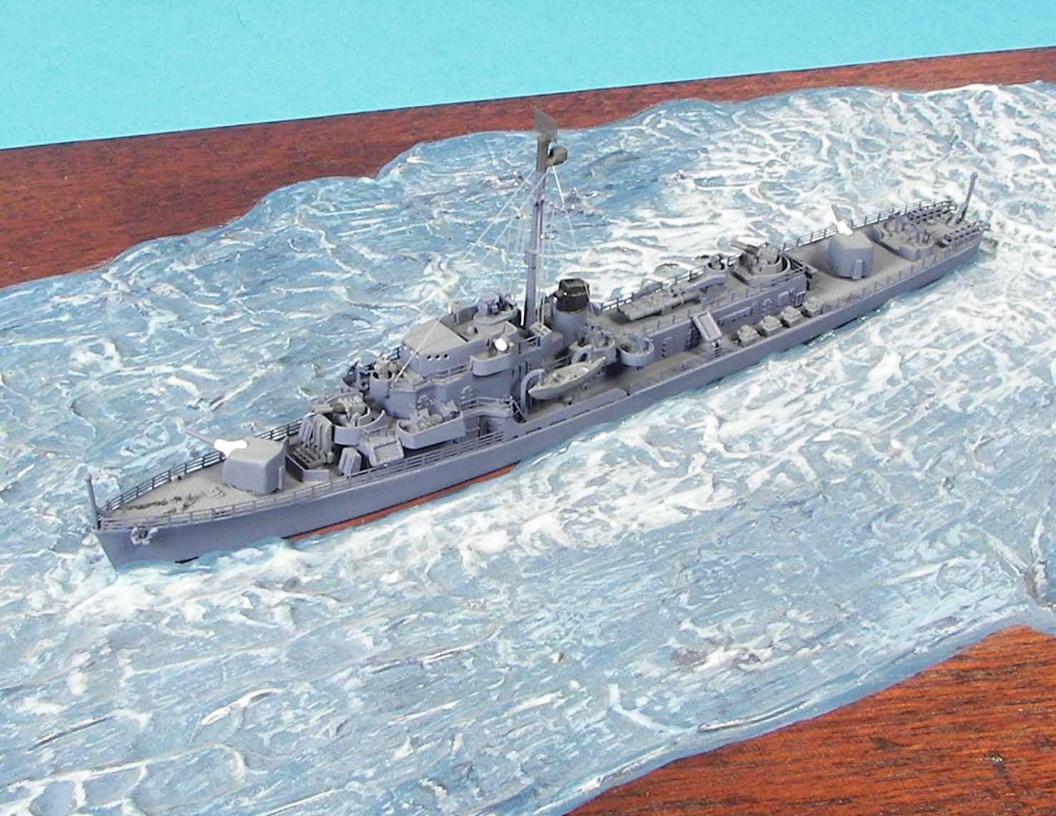

## MIKE ASHEY PRODUCTIONS

1/700 SCALE BUTLER CLASS DESTROYER ESCORT MANUFACTURER : SKYWAVE MODEL BUILT BY : MIKE ASHEY

## AND BUILDING NOTES

This Skywave 1/700 scale Butler class destroyer escort measures a little over 5 inches long. I added some photoetch details such as railings, depth charge racks, radars and 20mm guns. The trick on these small scale kits is to paint them with various shades of paint so that the appearance of the model is enhanced making it easy for the eye to pick out details. The water was achieved with acrylic gel medium painted and highlighted with water base paints. Setting the model at a slight angle plowing through slightly rough seas also enhances its appearance.