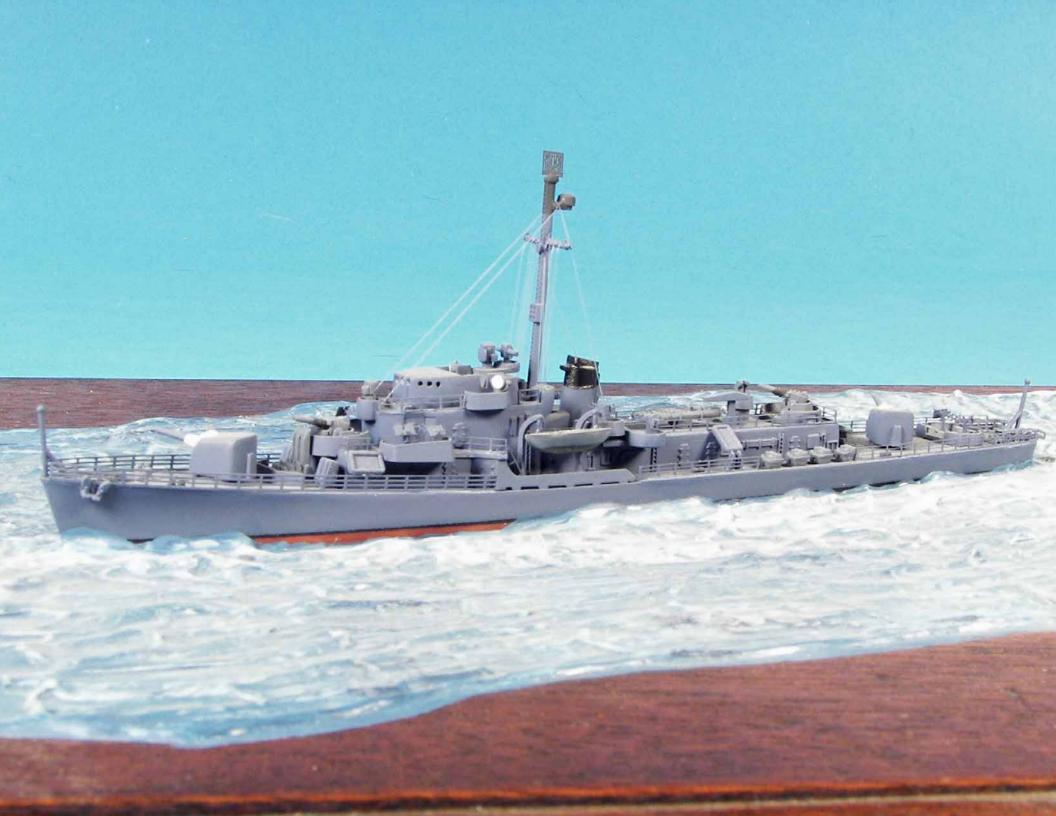

## MIKE ASHEY PRODUCTIONS

1/700 SCALE BUTLER CLASS DESTROYER ESCORT MANUFACTURER : SKYWAVE MODEL BUILT BY : MIKE ASHEY

## AND BUILDING NOTES

This Skywave 1/700 scale Butler class destroyer escort measures a little over 5 inches long. I added some photoetch details such as railings, depth charge racks, radars and 20mm guns. The trick on these small scale kits is to paint them with various shades of paint so that the appearance of the model is enhanced making it easy for the eye to pick out details. The water was achieved with acrylic gel medium painted and highlighted with water base paints. Setting the model at a slight angle plowing through slightly rough seas also enhances its appearance.